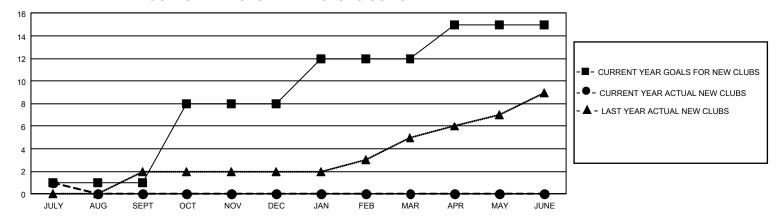

## GMT Constitutional Area 5 - J, Group I

REPORT DOES NOT INCLUDE CLUBS IN UNDISTRICTED AREAS.

| Clubs                 |               |           |               | Members               |                          |                         |                                                    |
|-----------------------|---------------|-----------|---------------|-----------------------|--------------------------|-------------------------|----------------------------------------------------|
| RESULTS FOR 2024-2025 |               |           |               | RESULTS FOR 2024-2025 |                          |                         |                                                    |
| QUARTER               | NEW CLUB GOAL | NEW CLUBS | DROPPED CLUBS | QUARTER ME            | EMBER GROWTH NET<br>GOAL | MEMBER GROWTH<br>ACTUAL | DROPPED MEMBERS<br>ACTUAL (including<br>transfers) |
| JULY/AUG/SEPT         | 3             | 1         | 1             | JULY/AUG/SEPT         | - 830                    | 616                     | 322                                                |
| OCT/NOV/DEC           | 21            | 0         | 0             | OCT/NOV/DEC           | 981                      | 0                       | 0                                                  |
| JAN/FEB/MAR           | 12            | 0         | 0             | JAN/FEB/MAR           | 785                      | 0                       | 0                                                  |
| APR/MAY/JUNE          | 9             | 0         | 0             | APR/MAY/JUNE          | 571                      | 0                       | 0                                                  |

## GOALS AND ACTUAL NEW CLUBS CUMULATIVE