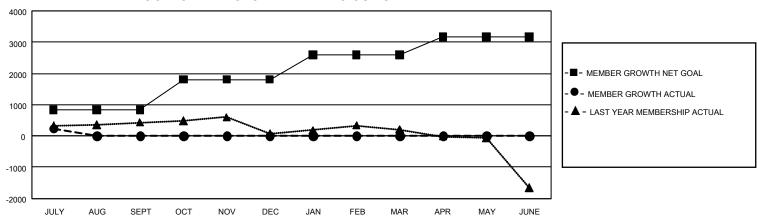

## GMT Constitutional Area 5 - J, Group I

REPORT DOES NOT INCLUDE CLUBS IN UNDISTRICTED AREAS.

| Clubs                 |               |           |               | Members               |                          |                         |                                                    |
|-----------------------|---------------|-----------|---------------|-----------------------|--------------------------|-------------------------|----------------------------------------------------|
| RESULTS FOR 2024-2025 |               |           |               | RESULTS FOR 2024-2025 |                          |                         |                                                    |
| QUARTER               | NEW CLUB GOAL | NEW CLUBS | DROPPED CLUBS | QUARTER ME            | EMBER GROWTH NET<br>GOAL | MEMBER GROWTH<br>ACTUAL | DROPPED MEMBERS<br>ACTUAL (including<br>transfers) |
| JULY/AUG/SEPT         | 3             | 1         | 1             | JULY/AUG/SEPT         | - 830                    | 616                     | 322                                                |
| OCT/NOV/DEC           | 21            | 0         | 0             | OCT/NOV/DEC           | 981                      | 0                       | 0                                                  |
| JAN/FEB/MAR           | 12            | 0         | 0             | JAN/FEB/MAR           | 785                      | 0                       | 0                                                  |
| APR/MAY/JUNE          | 9             | 0         | 0             | APR/MAY/JUNE          | 571                      | 0                       | 0                                                  |

## GOALS AND ACTUAL MEMBERS CUMULATIVE

| DROPPED CLUBS: 1 |     | 303 CLUBS OF 1,090 ADDED 1<br>OR MORE NEW MEMBERS | GENDER DISTRIBUTION                  |                 |  |
|------------------|-----|---------------------------------------------------|--------------------------------------|-----------------|--|
|                  |     |                                                   | MALE                                 | 30,049 (78.72%) |  |
|                  |     |                                                   | FEMALE                               | 8,118 (21.27%)  |  |
| DROPPED MEMBERS  |     |                                                   | NON BINARY                           | 0 (0.00%)       |  |
| DECEASED         | 18  |                                                   | PREFER NOT TO ANSWER                 | 7 (0.02%)       |  |
| CLUB CANCELLED   | 0   |                                                   | TOTAL FAMILY UNIT MEMBERS 9,155      |                 |  |
| OTHER            | 291 | CLICK HERE FOR                                    |                                      |                 |  |
| TOTAL            | 309 | CUMULATIVE MEMBERSHIP DATA                        | FAMILY MEMBERS PAYING HALF DUES 5,08 |                 |  |